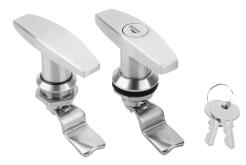

#### Note:

Quarter-turn lock with T-grip. For right or left mounting with 90° closing. The quarter-turn lock can be installed pre-assembled. Supplied with standard stainless-steel nut. The lockable quarter-turn lock is supplied with 2 keys. The key can be removed in both the closed and open position. The cylinder locks have a single-key system i.e. the same key works in all locks (lock type 1333). Rating IP65.

## Overview of items

| Order No.  | Form | Actuation       | Н  | SW |
|------------|------|-----------------|----|----|
| 05593-1186 | A    | T-Grip          | 18 | 27 |
| 05593-2186 | В    | lockable T-grip | 18 | 27 |