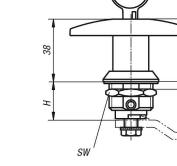

## Overview of items

| Order No.  | Form | Actuation       | Н  | SW |
|------------|------|-----------------|----|----|
| 05593-1186 | A    | T-Grip          | 18 | 27 |
| 05593-2186 | В    | lockable T-grip | 18 | 27 |