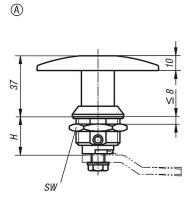

## Overview of items

| Order No.  | Form | Actuation       | Н  | SW |
|------------|------|-----------------|----|----|
| 05593-1186 | A    | T-Grip          | 18 | 27 |
| 05593-2186 | В    | lockable T-grip | 18 | 27 |