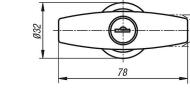

#### Item description/product images





# Description

### Material:

Grip 1.4301 stainless steel. Housing and nut 1.4305 stainless steel.

B

## Version:

Bright.

#### Note:

Quarter-turn lock with T-grip. For right or left mounting with 90° closing. The quarter-turn lock can be installed pre-assembled. Supplied with standard stainless-steel nut. The lockable quarter-turn lock is supplied with 2 keys. The key can be removed in both the closed and open position. The cylinder locks have a single-key system i.e. the same key works in all locks (lock type 1333). Rating IP65.

Drawings



78

028





## Overview of items

| Order No.  | Form | Actuation       | Н  | SW |
|------------|------|-----------------|----|----|
| 05593-1186 | A    | T-Grip          | 18 | 27 |
| 05593-2186 | В    | lockable T-grip | 18 | 27 |

Overview of items