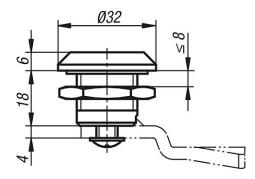

# Drawings

### **Drawing reference:**

Actuation:

- a) square 7 mm
- b) square 8 mm
- c) slot
- d) double lug 3 mm
- e) double lug 5 mm
- f) triangle 8 mm

© norelem