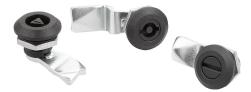

#### Item description/product images

## Note:

Quarter-turn lock with spring-loaded tongue. Right or left mounting with 90° closing. The quarter-turn lock can be installed pre-assembled (limitations by a small A-dimension and thick doors).