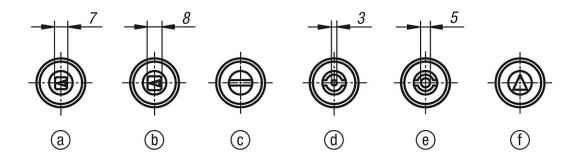

### **Drawing reference:**

Actuation:

- a) square 7 mm
- b) square 8 mm
- c) slot
- d) double lug 3 mm
- e) double lug 5 mm
- f) triangle 8 mm

© norelem