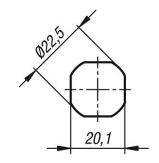

#### Item description/product images



## **Description**

#### Material:

Housing and actuator, PA6 fibreglass reinforced plastic. Nut die-cast zinc. O-ring NBR, flat seal CR.

### **Version:**

Housing and actuator black. Nut electro zinc-plated.

## Note:

Quarter-turn lock with spring-loaded tongue. Right or left mounting with 90° closing. The quarter-turn lock can be installed pre-assembled (limitations by a small A-dimension and thick doors).

Water and dust proof as per IP65 through the O-ring and flat seal.

## **Accessory:**

Key 05586.

Tongue for steel quarter-turn lock 05569.

### **Drawing reference:**

Actuation:

- a) square 7 mm
- b) square 8 mm
- c) slot
- d) double lug 3 mm
- e) double lug 5 mm
- f) triangle 8 mm

© norelem

# Drawings









## Overview of items

| Order No.   | Actuation       |
|-------------|-----------------|
| 05567-17185 | square 7 mm     |
| 05567-18185 | square 8 mm     |
| 05567-20185 | slot            |
| 05567-43185 | double lug 3 mm |
| 05567-45185 | double lug 5 mm |
| 05567-88185 | triangle 8 mm   |