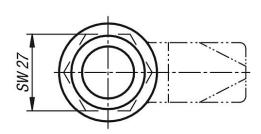

#### Item description/product images



## **Description**

#### Material:

Housing and actuator, PA6 fibreglass reinforced plastic. Nut die-cast zinc. O-ring NBR, flat seal CR.

### **Version:**

Housing and actuator black. Nut electro zinc-plated.

## Note:

Quarter-turn lock with spring-loaded tongue. Right or left mounting with 90° closing. The quarter-turn lock can be installed pre-assembled (limitations by a small A-dimension and thick doors).

Water and dust proof as per IP65 through the O-ring and flat seal.

## **Accessory:**

Key 05586.

Tongue for steel quarter-turn lock 05569.

### **Drawing reference:**

Actuation:

- a) square 7 mm
- b) square 8 mm
- c) slot
- d) double lug 3 mm
- e) double lug 5 mm
- f) triangle 8 mm

© norelem

# Drawings









## Overview of items

| Order No.   | Actuation       |
|-------------|-----------------|
| 05567-17185 | square 7 mm     |
| 05567-18185 | square 8 mm     |
| 05567-20185 | slot            |
| 05567-43185 | double lug 3 mm |
| 05567-45185 | double lug 5 mm |
| 05567-88185 | triangle 8 mm   |