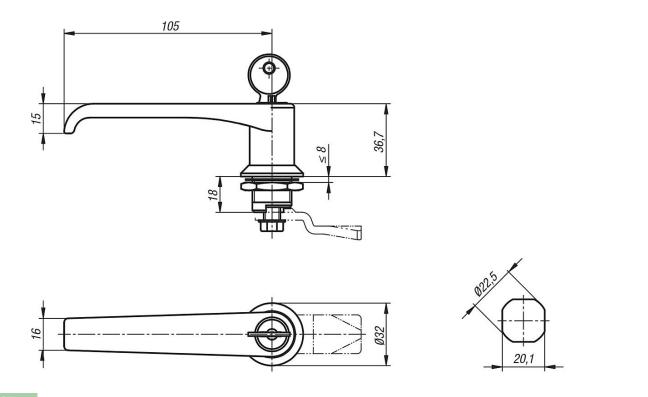

## Material:

Housing, actuator and nut die-cast zinc. O-ring NBR, flat seal CR.

### Version:

Housing and actuator, black, powder-coated. Nut electro zinc-plated.

## Note:

Right or left mounting with 90° closing. The quarter-turn lock can be installed preassembled (limitations by a small A-dimension and thick doors). The fastening nut has claws allowing it to be used as an earthing nut.