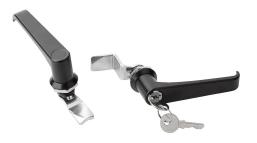

#### tem description/product images

#### Overview of items

| Order No.  | Actuation       | Version   |
|------------|-----------------|-----------|
| 05573-1182 | L-grip          | -         |
| 05573-2182 | lockable L-grip | lock 101  |
| 05573-3182 | lockable L-grip | lock 1333 |