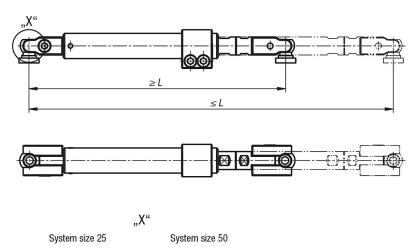

## Note:

The length of the workpiece stabiliser is infinitely adjustable. The shaft can be securely clamped against tension and thrust by means of a locking mechanism.

The workpiece stabiliser consists of a telescopic clamping unit with two fastening sets and two clamping balls with Form B cups for system sizes 25 or 50.

### **On request:**

Fastening set with clamping ball.

| Order No.      | Size | L   | L   | weight |
|----------------|------|-----|-----|--------|
|                |      |     |     | kg     |
| 02400-255305   | 25   | 255 | 305 | 2,03   |
| 02400-355505   | 25   | 355 | 505 | 2,58   |
| 02400-50350450 | 50   | 350 | 450 | 6,7    |
| 02400-50450650 | 50   | 450 | 650 | 7,7    |