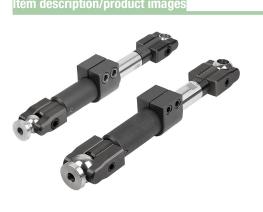

## Version:

Telescopic clamping unit and fastening set black oxidised. Shaft bright.

## Note:

The length of the workpiece stabiliser is infinitely adjustable. The shaft can be securely clamped against tension and thrust by means of a locking mechanism.

The workpiece stabiliser consists of a telescopic clamping unit with two fastening sets and two clamping balls with Form B cups for system sizes 25 or 50.