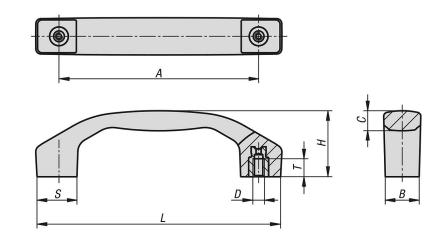

#### Overview of items

| Order No.        | Form | A   | В  | С    | D  | H  | L     | S  | Т  | Load<br>capacity<br>N |
|------------------|------|-----|----|------|----|----|-------|----|----|-----------------------|
| 06916-01-2100054 | В    | 100 | 17 | 10,3 | M5 | 34 | 122,5 | 20 | 9  | 1000                  |
|                  |      |     |    |      |    |    |       |    |    |                       |
| 06916-01-2120064 | В    | 120 | 21 | 12,4 | M6 | 41 | 146   | 24 | 12 | 1000                  |

# Drawings

Overview of items