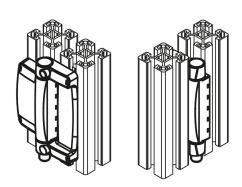

## **Application:**

- Special machine construction
- Electronics industry
- Packaging machines
- Enclosures/profile systems
- Machine tools
- Measuring, processing, testing and laboratory technology

## Advantages:

- Suitable for protection on swivel hatches
- Minimum assembly required, especially on conventional aluminium profiles
- Optimum integration into the surrounding structure
- Additional protection against tampering
- Hardly any mechanical wear