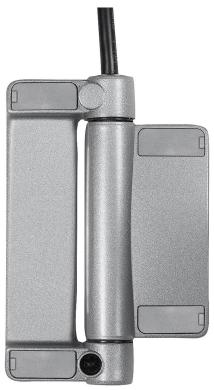

#### Item description/product images

#### Material:

Housing, die-cast zinc.
Housing cover, plastic, self-extinguishing.
Hinge bolts, die-cast zinc/steel C45.
Contacts, silver-nickel alloy.