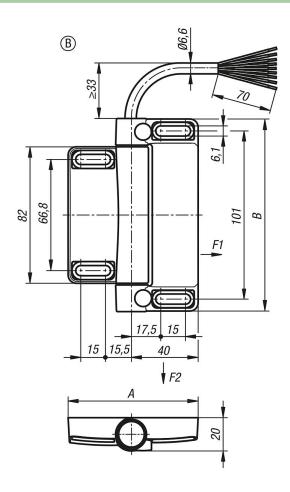

# Overview of items

| Order No.       |    |     | Default           | Contacts | Connection | Connection | F1   | F2   |
|-----------------|----|-----|-------------------|----------|------------|------------|------|------|
|                 |    |     |                   |          |            |            |      |      |
| 27950-781161121 | 78 | 116 | external mounting | 1C / 20  | cable      | bottom     | 5000 | 5000 |
| 27950-781161122 | 78 | 116 | external mounting | 1C / 20  | cable      | top        | 5000 | 5000 |
| 27950-781162121 | 78 | 116 | universal         | 1C / 20  | cable      | bottom     | 5000 | 5000 |
| 27950-781162122 | 78 | 116 | universal         | 1C / 20  | cable      | top        | 5000 | 5000 |