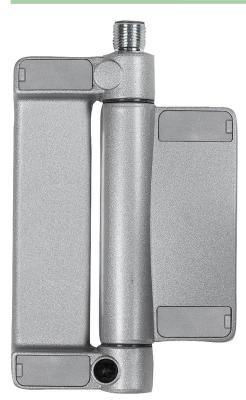

# Description

## Material:

Housing, die-cast zinc. Housing cover, plastic, self-extinguishing. Hinge bolts, die-cast zinc/steel C45. Contacts, silver-nickel alloy.

## Accessory:

Connector bush M12x1, with screw lock 80150-10.