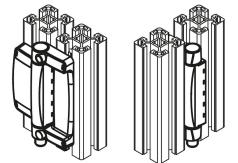

#### Application:

- Special machine construction
- Electronics industry
- Packaging machines
- Enclosures/profile systems
- Machine tools
- Measuring, processing, testing and laboratory technology

#### Assembly:

4x DIN 7984 or DIN EN ISO 4762 M6 socket head screws,

Tightening torque 4.3 Nm

General assembly instructions can be found in the accompanying operating instructions.

### Advantages:

- Suitable for protection on swivel hatches
- Minimum assembly required, especially on conventional aluminium profiles
- Optimum integration into the surrounding structure
- Additional protection against tampering
- Hardly any mechanical wear