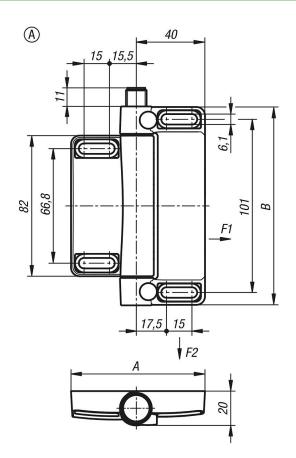

# Drawings

Overview of items

| Order No.       | Α  | В   | Default           | Contacts | Connection | Connection | F1   | F2   |
|-----------------|----|-----|-------------------|----------|------------|------------|------|------|
|                 |    |     | setting           |          | type       | position   |      |      |
| 27950-781161111 | 78 | 116 | external mounting | 1C / 20  | connector  | bottom     | 5000 | 5000 |
| 27950-781161112 | 78 | 116 | external mounting | 1C / 20  | connector  | top        | 5000 | 5000 |
| 27950-781162111 | 78 | 116 | universal         | 1C / 20  | connector  | bottom     | 5000 | 5000 |
| 27950-781162112 | 78 | 116 | universal         | 1C / 20  | connector  | top        | 5000 | 5000 |