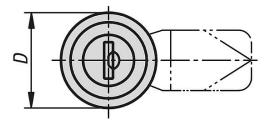

# Overview of items

| Order No.   | Actuation             | D  | Н  |
|-------------|-----------------------|----|----|
| 05566-06-18 | key single-key system | 30 | 18 |