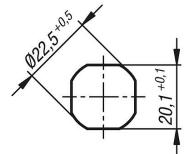

# Overview of items

| Order No.   | Actuation             | D  | Н  |
|-------------|-----------------------|----|----|
| 05566-06-18 | key single-key system | 30 | 18 |