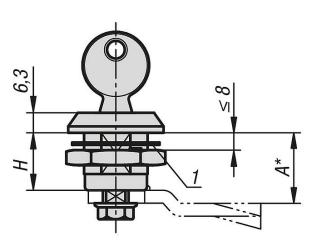

#### Accessory:

Keys for latches and locks 05586. Tongue for stainless steel quarter-turn lock 05566-07.

Drawing reference:

1) flat seal

# Overview of items

| Order No.   | Actuation             | D  | Н  |
|-------------|-----------------------|----|----|
| 05566-06-18 | key single-key system | 30 | 18 |