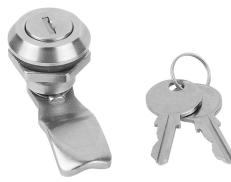

### Note:

The quarter turn lock can be installed pre-assembled. Housing with fastening nut and plate cylinder, same key locking, incl. 2 keys (lock type 1333).

Please order required tongue version separately. Every tongue can be combined with every housing.

#### Accessory:

Keys for latches and locks 05586. Tongue for stainless steel quarter-turn lock 05566-07.

Drawing reference:

1) flat seal

#### Overview of items

Quarter-turn lock, lockable, stainless steel