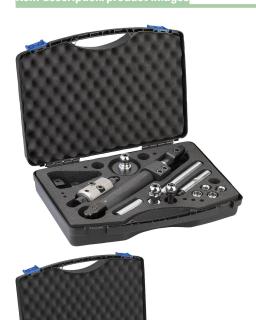

## Note:

Objects sized between 355 and 980 mm can be set up using this stabiliser set. It is basic equipment for supporting workpieces.

The individual parts are safely stored in a plastic case.

The length of the workpiece stabiliser is infinitely adjustable.

# Supplied with:

- Case
- Workpiece stabiliser, 02400-355505
- Extension shaft L75, 02401-1625075
- Extension shaft L100, 02401-1625100
- Extension shaft L150, 02401-1625150
- Precision adjustment, 02402-25120150
- Fastening set for T-slots, 14x T-slot set, 02404-2514
- 18x T-slot block with M10, 07060-10.002
- 22x T-slot block with M10, 07060-104.001
- Clamping ball with cup M12, 02408-3251240
- Clamping ball with cup M16, 02408-3251640