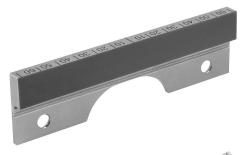

## **Product description:**

The smooth jaw plates are used for pull-down clamping of pre-machined and ground workpiece surfaces.

### **Version:**

Hardened, bright.

Laser marked scale.

Clamping surface carbide coated.

### **Drawing reference:**

1) Clamping surface carbide coated