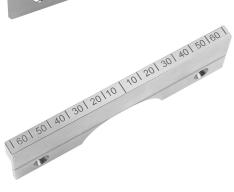

#### Item description/product images





# **Description**

## **Product description:**

The smooth jaw plates are used for pull-down clamping of pre-machined and ground workpiece surfaces.

#### **Material:**

Steel.

### **Version:**

Hardened, bright.

Laser marked scale.

Clamping surface carbide coated.

### Note:

Additional product information can be found in the operating instructions.

### **Accessory:**

Torx screws M6x10

### **Applications:**

For pre-machined and ground workpiece surfaces.

### **Drawing reference:**

1) Clamping surface carbide coated

#### Drawings



60 50 40 30 20 10 10 20 30 40 50 60

#### Overview of items

| Order No.  |     |    |     |
|------------|-----|----|-----|
| 41410-0900 | 90  | 35 | 8   |
| 41410-1250 | 125 | 35 | 8,5 |

© norelem www.norelem.com