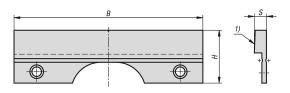

### **Drawing reference:**

1) Clamping surface carbide coated

#### Drawings

60 50 40 30 20 10 10 20 30 40 50 60

#### Overview of items

| Order No.  |     |    |     |
|------------|-----|----|-----|
| 41410-0900 | 90  | 35 | 8   |
| 41410-1250 | 125 | 35 | 8,5 |

© norelem www.norelem.com