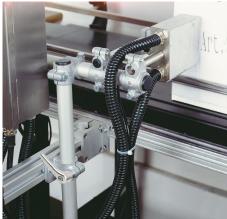

## Item description/product images









## **Description**

#### Material:

Cast aluminium. Screws and nuts steel.

#### **Version:**

Vibratory ground. Screws and nuts electro zinc-plated.

#### Note:

The dimensions for A and B are in inches, all other dimensions are in mm.

### On request:

Clamping levers for tightening.

© norelem www.norelem.com



# Item description/product images



## Drawings



# Overview of items

| Order No.   | A | В | С  | D  | Е  | G  | Н  | K  | L  | Р  | Q  | R  | S     | T     |
|-------------|---|---|----|----|----|----|----|----|----|----|----|----|-------|-------|
| 29004-5CSCS | 1 | 1 | 33 | 45 | 45 | 40 | 62 | 76 | 86 | 33 | 46 | 55 | M8x35 | M8x35 |

© norelem www.norelem.com 2/3



© norelem www.norelem.com 3/3