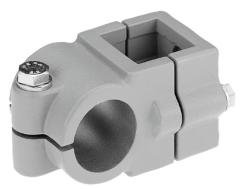

#### Material:

Cast aluminium. Screws and nuts steel.

#### **Version:**

Vibratory ground. Screws and nuts electro zinc-plated.

#### Note:

The dimensions for A and B are in inches, all other dimensions are in mm.

### On request:

Clamping levers for tightening.

© norelem www.norelem.com