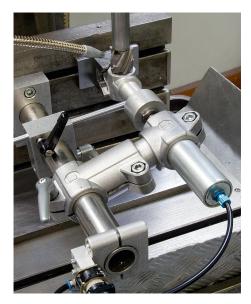

## Item description/product images









## **Description**

#### Material:

Cast aluminium. Screws and nuts steel.

#### **Version:**

Vibratory ground. Screws and nuts electro zinc-plated.

#### Note:

The dimensions for A and B are in inches, all other dimensions are in mm.

### On request:

Clamping levers for tightening.

© norelem www.norelem.com



# Item description/product images



## Drawings



# Overview of items

| Order No.   | A | В | С  | D  | Е  | G  | Н  | K  | L  | Р  | Q  | R  | S     | T     |
|-------------|---|---|----|----|----|----|----|----|----|----|----|----|-------|-------|
| 29004-5CSCS | 1 | 1 | 33 | 45 | 45 | 40 | 62 | 76 | 86 | 33 | 46 | 55 | M8x35 | M8x35 |

© norelem www.norelem.com 2/3



© norelem www.norelem.com 3/3