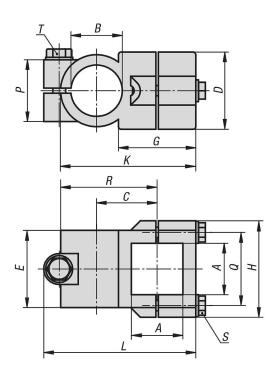

## Drawings

#### Note:

The dimensions for A and B are in inches, all other dimensions are in mm.