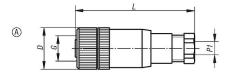

# Overview of items

| Order No. | Form | D  | G     | Η  | L  | P1      | Connection<br>type  | Connection<br>cross-section<br>max. (mm <sup>2</sup> ) |
|-----------|------|----|-------|----|----|---------|---------------------|--------------------------------------------------------|
| 80100-010 | A    | 12 | M8x1  | -  | 45 | 3,5 - 5 | screw connection    | 0,5                                                    |
| 80100-020 | Α    | 20 | M12x1 | -  | 54 | 4 - 6   | screw connection    | 0,75                                                   |
| 80100-030 | В    | 12 | M8x1  | 28 | -  | 3,5 - 5 | soldered connection | 0,25                                                   |
| 80100-040 | В    | 20 | M12x1 | 38 | -  | 4 - 6   | screw connection    | 0,75                                                   |