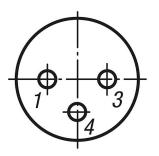

### Drawing reference:

- P1 = cable outlet
- 1 = brown (BN)
- 2 = white (WH)
- 3 = blue (BU)
- 4 = black (BK)

norelem