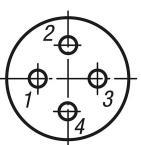

### Drawing reference:

- P1 = cable outlet
- 1 = brown (BN)
- 2 = white (WH)
- 3 = blue (BU)
- 4 = black (BK)

norelem