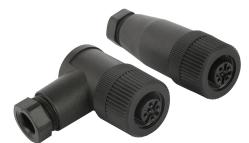

## Item description/product images

Drawings

#### Version:

Bush (female) Voltage: U max. 60 V Current: I max. 4 A Terminals: 3-pin (4-pin by M12x1) Security type: IP 67

#### Note:

Plug connector for self-assembly with screw lock.