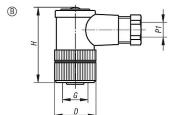

# Overview of items

| Order No. | Form | D  | G     | Η  | L  | P1      | Connection<br>type  | Connection<br>cross-section<br>max. (mm <sup>2</sup> ) |
|-----------|------|----|-------|----|----|---------|---------------------|--------------------------------------------------------|
| 80100-010 | A    | 12 | M8x1  | -  | 45 | 3,5 - 5 | screw connection    | 0,5                                                    |
| 80100-020 | Α    | 20 | M12x1 | -  | 54 | 4 - 6   | screw connection    | 0,75                                                   |
| 80100-030 | В    | 12 | M8x1  | 28 | -  | 3,5 - 5 | soldered connection | 0,25                                                   |
| 80100-040 | В    | 20 | M12x1 | 38 | -  | 4 - 6   | screw connection    | 0,75                                                   |