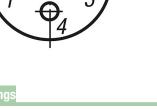

### Drawing reference:

- P1 = cable outlet
- 1 = brown (BN)
- 2 = white (WH)
- 3 = blue (BU)
- 4 = black (BK)

norelem