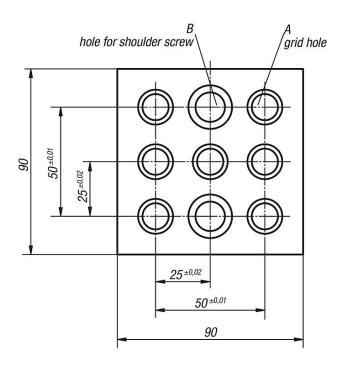

#### Note:

Fastening blocks are used as riser elements in all system elements that have no movable support and contact faces. These include e.g. locating supports 02394, vertical prisms 02388-05-600. They also offer the possibility to position and secure elements within a 50  $\pm$ 0.01 mm grid (see application example).

© norelem \_\_\_\_ www.norelem.com

Drawings

# Overview of items

| Order No.         | A<br>locating hole | A<br>thread | B<br>Ø for<br>shoulder screw | С  | No. of<br>grid holes | No. of<br>mounting holes | Suitable<br>shoulder screw | weight<br>kg |
|-------------------|--------------------|-------------|------------------------------|----|----------------------|--------------------------|----------------------------|--------------|
| 01247-05-12112050 | 12 F7              | M12         | 12 F7                        | 22 | 7                    | 2                        | 07533-112055               | 2,693        |
| 01247-05-12116050 | 16 F7              | M16         | 16 F7                        | 26 | 7                    | 2                        | 07533-116055               | 2,38         |