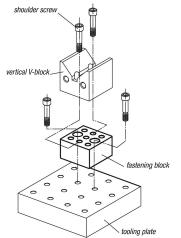

#### Note:

Fastening blocks are used as riser elements in all system elements that have no movable support and contact faces. These include e.g. locating supports 02394, vertical prisms 02388-05-600. They also offer the possibility to position and secure elements within a 50  $\pm$ 0.01 mm grid (see application example).