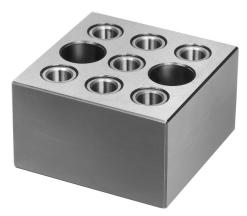

#### Note:

Fastening blocks are used as riser elements in all system elements that have no movable support and contact faces. These include e.g. locating supports 02394, vertical prisms 02388-05-600. They also offer the possibility to position and secure elements within a 50  $\pm$ 0.01 mm grid (see application example).

# Overview of items

| Order No.         | A<br>locating hole | A<br>thread | B<br>Ø for<br>shoulder screw | С  | No. of<br>grid holes | No. of<br>mounting holes | Suitable<br>shoulder screw | weight<br>kg |
|-------------------|--------------------|-------------|------------------------------|----|----------------------|--------------------------|----------------------------|--------------|
| 01247-05-12112050 | 12 F7              | M12         | 12 F7                        | 22 | 7                    | 2                        | 07533-112055               | 2,693        |
| 01247-05-12116050 | 16 F7              | M16         | 16 F7                        | 26 | 7                    | 2                        | 07533-116055               | 2,38         |