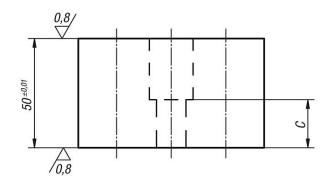

# Overview of items

| Order No.         | A<br>locating hole | A<br>thread | B<br>Ø for<br>shoulder screw | С  | No. of<br>grid holes | No. of<br>mounting holes | Suitable<br>shoulder screw | weight<br>kg |
|-------------------|--------------------|-------------|------------------------------|----|----------------------|--------------------------|----------------------------|--------------|
| 01247-05-12112050 | 12 F7              | M12         | 12 F7                        | 22 | 7                    | 2                        | 07533-112055               | 2,693        |
| 01247-05-12116050 | 16 F7              | M16         | 16 F7                        | 26 | 7                    | 2                        | 07533-116055               | 2,38         |