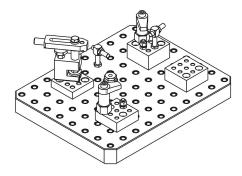

#### Note:

Fastening blocks are used as riser elements in all system elements that have no movable support and contact faces. These include e.g. locating supports 02394, vertical prisms 02388-05-600. They also offer the possibility to position and secure elements within a 50  $\pm$ 0.01 mm grid (see application example).