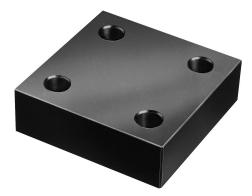

### Material:

Carbon steel.

### **Version:**

Black oxidised.

Contact faces ground.