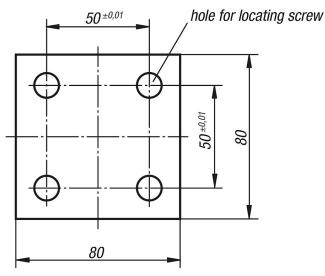

#### Note:

When several grid plates 01126 are used, joint blocks are needed to maintain the correct pitch of the M.T.P. holes from one grid plate to the next. They are fastened using 4 locating bolts 07533-1....

### Drawings

## Overview of items

| Order No.         | A  | Suitable<br>shoulder screw |
|-------------------|----|----------------------------|
| 01126-01-40012050 | 12 | 07533-112055               |
| 01126-01-40016050 | 16 | 07533-116065               |