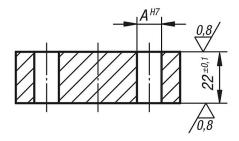

### Drawings

## Overview of items

| Order No.         | A  | Suitable<br>shoulder screw |
|-------------------|----|----------------------------|
| 01126-01-40012050 | 12 | 07533-112055               |
| 01126-01-40016050 | 16 | 07533-116065               |