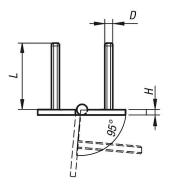

#### Note:

The high quality stainless steel hinges with fastening screws have an opening angle of 95°. The hinges can be used in the foodstuff, packaging, chemical and pharmaceutical industries.

The hinges are available in polished or abrasive blasted versions.

### Overview of items

| Order No.      | Form | Form definition | Surface finish<br>body | A  | A1 | A2 | A3 | В  | B1 | Н | D  | L  |
|----------------|------|-----------------|------------------------|----|----|----|----|----|----|---|----|----|
| 27876-11-82650 | Α    | oval            | polished               | 82 | 32 | 23 | 25 | 65 | 35 | 4 | M6 | 50 |
| 27876-11-82651 | Α    | oval            | blasted                | 82 | 32 | 23 | 25 | 65 | 35 | 4 | M6 | 50 |
| 27876-11-65650 | В    | round           | polished               | 65 | 40 | -  | -  | 65 | 25 | 4 | M6 | 50 |
| 27876-11-65651 | В    | round           | blasted                | 65 | 40 | -  | -  | 65 | 25 | 4 | M6 | 50 |