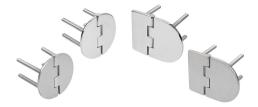

## Item description/product images

#### Note:

The high quality stainless steel hinges with fastening screws have an opening angle of 95°. The hinges can be used in the foodstuff, packaging, chemical and pharmaceutical industries.

The hinges are available in polished or abrasive blasted versions.