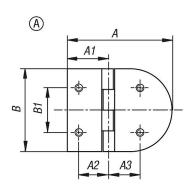

### Drawings

### Overview of items

| Order No.      | Form | Form definition | Surface finish<br>body | A  | A1 | A2 | A3 | В  | B1 | Н | D  | L  |
|----------------|------|-----------------|------------------------|----|----|----|----|----|----|---|----|----|
| 27876-11-82650 | Α    | oval            | polished               | 82 | 32 | 23 | 25 | 65 | 35 | 4 | M6 | 50 |
| 27876-11-82651 | Α    | oval            | blasted                | 82 | 32 | 23 | 25 | 65 | 35 | 4 | M6 | 50 |
| 27876-11-65650 | В    | round           | polished               | 65 | 40 | -  | -  | 65 | 25 | 4 | M6 | 50 |
| 27876-11-65651 | В    | round           | blasted                | 65 | 40 | -  | -  | 65 | 25 | 4 | M6 | 50 |