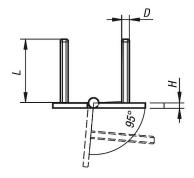

#### Note:

The high quality stainless steel hinges with fastening screws have an opening angle of 95°. The hinges can be used in the foodstuff, packaging, chemical and pharmaceutical industries.

The hinges are available in polished or abrasive blasted versions.

### Overview of items

| Order No.      | Form | Form definition | Surface finish<br>body | A  | A1 | A2 | A3 | В  | B1 | Н | D  | L  |
|----------------|------|-----------------|------------------------|----|----|----|----|----|----|---|----|----|
| 27876-11-82650 | Α    | oval            | polished               | 82 | 32 | 23 | 25 | 65 | 35 | 4 | M6 | 50 |
| 27876-11-82651 | Α    | oval            | blasted                | 82 | 32 | 23 | 25 | 65 | 35 | 4 | M6 | 50 |
| 27876-11-65650 | В    | round           | polished               | 65 | 40 | -  | -  | 65 | 25 | 4 | M6 | 50 |
| 27876-11-65651 | В    | round           | blasted                | 65 | 40 | -  | -  | 65 | 25 | 4 | M6 | 50 |