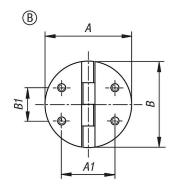

### Drawings

### Overview of items

| Order No.      | Form | Form definition | Surface finish<br>body | A  | A1 | A2 | A3 | В  | B1 | Н | D  | L  |
|----------------|------|-----------------|------------------------|----|----|----|----|----|----|---|----|----|
| 27876-11-82650 | Α    | oval            | polished               | 82 | 32 | 23 | 25 | 65 | 35 | 4 | M6 | 50 |
| 27876-11-82651 | Α    | oval            | blasted                | 82 | 32 | 23 | 25 | 65 | 35 | 4 | M6 | 50 |
| 27876-11-65650 | В    | round           | polished               | 65 | 40 | -  | -  | 65 | 25 | 4 | M6 | 50 |
| 27876-11-65651 | В    | round           | blasted                | 65 | 40 | -  | -  | 65 | 25 | 4 | M6 | 50 |