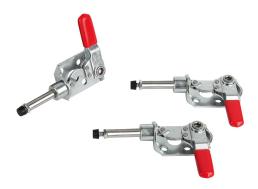

#### Item description/product images

#### Note:

Push-pull toggle clamps with very low profile. As the clamps lock in the open and closed handle positions, they can be used to clamp when pushing or pulling.