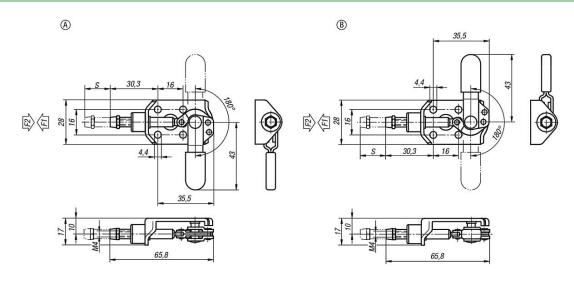

## **Drawing reference:**

Form A: Thrust exerted by rotating handle to the right

Form B: Thrust exerted by rotating handle to the left

# Drawings