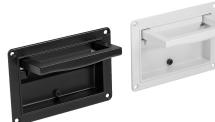

### Version:

Tray and handle black or light grey powder-coated, semi-matt.

#### Note:

With their modern design recessed fold-down handles can be used wherever solid and attractive handles are required.

Handles Form A snap into both resting and working positions.

Handles Form B swivel back into the resting position automatically after use.