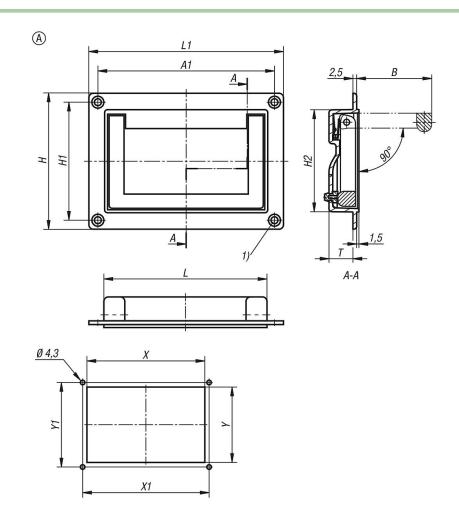

#### **Drawing reference:**

1) for countersunk screws M4

# Overview of items

| Order No.         | Form | Form definition | Main<br>colour      | A1  | В    | H  | H1 | H2   | L   | L1  | T  | Х   | X1  | Y    | Y1 | Load<br>capacity<br>N |
|-------------------|------|-----------------|---------------------|-----|------|----|----|------|-----|-----|----|-----|-----|------|----|-----------------------|
| 06962-01-07911811 | Α    | latching        | jet black RAL 9005  | 118 | 49,5 | 91 | 79 | 68,5 | 109 | 130 | 16 | 110 | 118 | 70,5 | 79 | 625                   |
| 06962-01-07911812 | Α    | latching        | light grey RAL 7035 | 118 | 49,5 | 91 | 79 | 68,5 | 109 | 130 | 16 | 110 | 118 | 70,5 | 79 | 625                   |