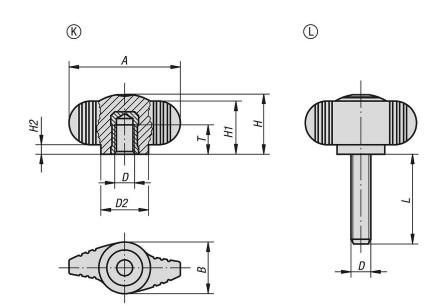

# Overview of items

| Order No.       | Form | A  | В  | D  | D2 | Н  | H1   | H2  | L  | Τ |
|-----------------|------|----|----|----|----|----|------|-----|----|---|
| 06652-130005    | K    | 28 | 13 | M5 | 12 | 15 | 13,3 | 2,3 | -  | 8 |
| 06652-130006    | K    | 28 | 13 | M6 | 12 | 15 | 13,3 | 2,3 | -  | 8 |
| 06652-130005X20 | L    | 28 | 13 | M5 | 12 | 15 | 13,3 | 2,3 | 20 | - |
| 06652-130006X20 | L    | 28 | 13 | M6 | 12 | 15 | 13,3 | 2,3 | 20 | - |