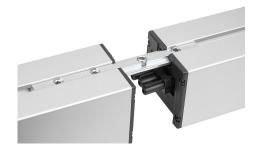

### Note:

3-pole connection coupling for the direct linking of socket strips and LED lamps.

Side 1: GST18i3 plug Side 2: GST18i3 socket.

Please note: Use of the connecting coupling is only permitted in combination with a slot key profile connector type I 07075-02.