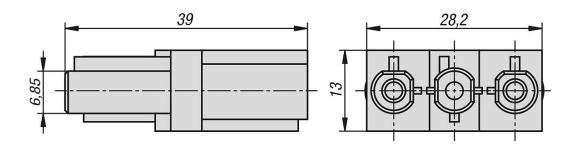

#### Item description/product images







# **Description**

## Material:

PA plastic.

Contacts: CuZn, tin plated.

### **Version:**

Black.

### Note:

3-pole connection coupling for the direct linking of socket strips and LED lamps.

Side 1: GST18i3 plug Side 2: GST18i3 socket.

Please note: Use of the connecting coupling is only permitted in combination with a slot key profile connector type I 07075-02.

# **Temperature range:**

Permanent temperature resistance 70 °C.

#### Drawings



#### Overview of items

| Order No.   | Rated voltage | Rated current | Safety rating |
|-------------|---------------|---------------|---------------|
|             |               |               |               |
| 80161-10-12 | 250           | 16            | IP20          |

© norelem www.norelem.com 1/2

# 80161-10 Connecting coupling GST18i3 plug - GST18i3 socket



Overview of items

© norelem www.norelem.com 2/2