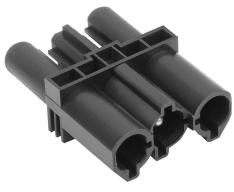

#### Item description/product images

### Note:

3-pole connection coupling for the direct linking of socket strips and LED lamps.

Side 1: GST18i3 plug Side 2: GST18i3 socket.

Please note: Use of the connecting coupling is only permitted in combination with a slot key profile connector type I 07075-02.