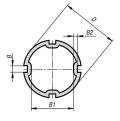

#### Drawings

# Overview of items

| Order No.          | Version 1 | В   | B1 | B2 | D  | L    |
|--------------------|-----------|-----|----|----|----|------|
|                    |           |     |    |    |    |      |
| 29050-05-0230X500  | with slot | 3,5 | 26 | 2  | 30 | 500  |
| 29050-05-0230X1000 | with slot | 3,5 | 26 | 2  | 30 | 1000 |
| 29050-05-0230X2000 | with slot | 3,5 | 26 | 2  | 30 | 2000 |