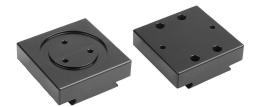

# Item description/product images

#### Note:

The aluminium adapters for three-jaw chucks are accessories to the three-jaw chucks. By using this adapter together with a quick-action clamp, a three-jaw chuck can be connected to a quick-change system. The adapter enables the three-jaw chuck to be mounted onto various quick-action clamps quickly and effectively.