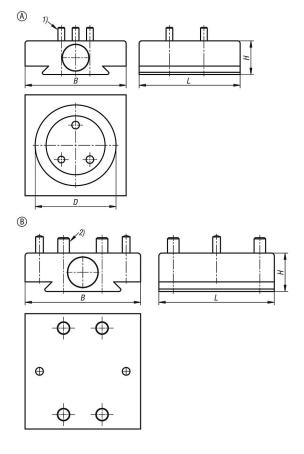

## **Drawing reference:**

- 1) DIN 912 M4x20
- 2) DIN 912 M6x20

#### **Drawings**

#### Overview of items

| Order No.       | Form | В  | D  | Н  | L  | Suitable for         |
|-----------------|------|----|----|----|----|----------------------|
|                 |      |    |    |    |    |                      |
| 33226-05-5064   | Α    | 60 | 48 | 20 | 60 | 33226-50, 33226-64   |
| 33226-05-100160 | В    | 60 | -  | 20 | 60 | 33226-100, 33226-160 |