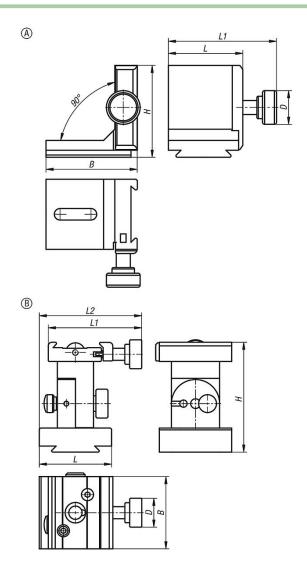

## Drawings

#### Overview of items

| Order No.  | Form | Form definition | В    | D  | Н    | L  | L1 | L2 |
|------------|------|-----------------|------|----|------|----|----|----|
| 33227-10-0 | Α    | fixed           | 64,9 | 24 | 65,5 | 53 | 77 | -  |

# Overview of items

| Order No.  | Form | Form definition | В  | D  | Н    | L  | L1   | L2 |
|------------|------|-----------------|----|----|------|----|------|----|
| 33227-10-1 | В    | Adjustable      | 60 | 24 | 91,3 | 60 | 77,5 | 85 |