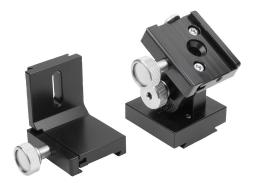

#### Item description/product images

### Note:

The angle element can be mounted on the quick-action clamp without tools and joined to various adapters for precision vices, three-jaw chucks and needle supports.

## Accessory:

Quick-action clamp 33227-05, aluminium adapter for precision vice 33225-20, aluminium adapter for three-jaw chuck 33226-05 and needle support 33227.