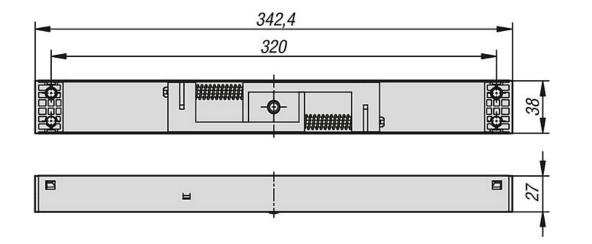

## Accessory:

06894-91 Conversion kit for locking unit. 06894-900500, 06894-900750, 06894-910500, 06894-910750 Rod for locking unit.