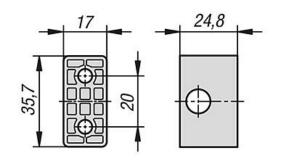

## Accessory:

06894-91 Conversion kit for locking unit. 06894-900500, 06894-900750, 06894-910500, 06894-910750 Rod for locking unit.