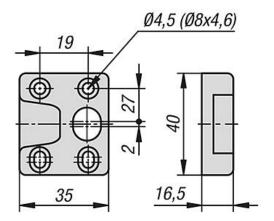

#### Note:

The grip with locking unit can be used for drawers with a width from 1.5 m. The rail thickness must be at least 17.5 mm. The system can be mounted in two positions. Front mounting for drawer retention and rear mounting for drawer retention and latching.