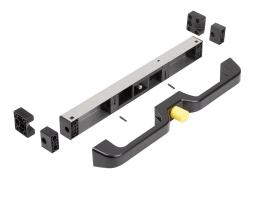

#### tem description/product images

# Description

#### Note:

The grip with locking unit can be used for drawers with a width from 1.5 m. The rail thickness must be at least 17.5 mm. The system can be mounted in two positions. Front mounting for drawer retention and rear mounting for drawer retention and latching.

With the aid of the conversion kit for locking unit, the drawer can be locked in both closed and open position.