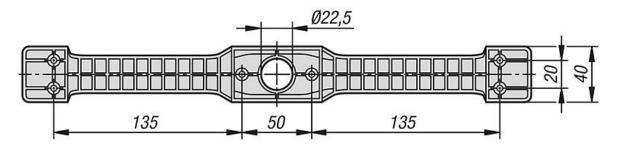

# Overview of items

| Order No.    | Item | Manufacturers<br>article<br>number | Version 1 | Main<br>material | Main<br>colour | Surface finish<br>body | D  | L   | F=<br>thrust force<br>(N) |
|--------------|------|------------------------------------|-----------|------------------|----------------|------------------------|----|-----|---------------------------|
| 06894-060    | Grip | DBHANL-2                           | -         | steel            | black          | galvanised             | -  | -   | 60                        |
| 06894-120    | Grip | DBHAND-2                           | -         | steel            | black          | galvanised             | -  | -   | 120                       |
| 06894-91     | -    | DYHAN4-5                           | -         | plastic          | yellow         | -                      | -  | -   | -                         |
| 06894-900500 | Rod  | DZHAN3-0100-2                      | -         | steel            | -              | galvanised             | 10 | 500 | -                         |
| 06894-900750 | Rod  | DZHAN3-0150-2                      | -         | steel            | -              | galvanised             | 10 | 750 | -                         |
| 06894-910500 | Rod  | DSHAN3-0100-2                      | -         | stainless steel  | -              | bright                 | 10 | 500 | -                         |
| 06894-910750 | Rod  | DSHAN3-0150-2                      | -         | stainless steel  | -              | bright                 | 10 | 750 | -                         |