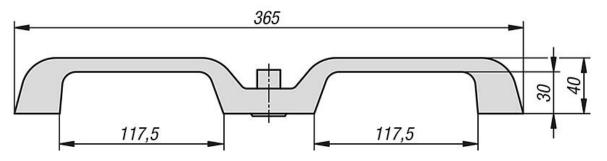

# Overview of items

| Order No.    | Item | Manufacturers<br>article<br>number | Version 1 | Main<br>material | Main<br>colour | Surface finish<br>body | D  | L   | F=<br>thrust force<br>(N) |
|--------------|------|------------------------------------|-----------|------------------|----------------|------------------------|----|-----|---------------------------|
| 06894-060    | Grip | DBHANL-2                           | -         | steel            | black          | galvanised             | -  | -   | 60                        |
| 06894-120    | Grip | DBHAND-2                           | -         | steel            | black          | galvanised             | -  | -   | 120                       |
| 06894-91     | -    | DYHAN4-5                           | -         | plastic          | yellow         | -                      | -  | -   | -                         |
| 06894-900500 | Rod  | DZHAN3-0100-2                      | -         | steel            | -              | galvanised             | 10 | 500 | -                         |
| 06894-900750 | Rod  | DZHAN3-0150-2                      | -         | steel            | -              | galvanised             | 10 | 750 | -                         |
| 06894-910500 | Rod  | DSHAN3-0100-2                      | -         | stainless steel  | -              | bright                 | 10 | 500 | -                         |
| 06894-910750 | Rod  | DSHAN3-0150-2                      | -         | stainless steel  | -              | bright                 | 10 | 750 | -                         |