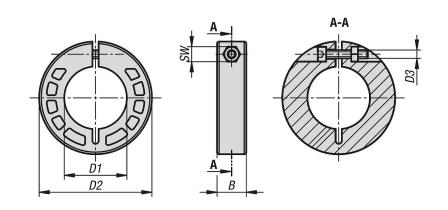

### Overview of items

| Order No.   | В  | D1 | D2 | D3 | SW |
|-------------|----|----|----|----|----|
| 07810-05-20 | 14 | 20 | 40 | M4 | 3  |
| 07810-05-25 | 14 | 25 | 45 | M4 | 3  |
| 07810-05-30 | 14 | 30 | 54 | M4 | 3  |
| 07810-05-40 | 14 | 40 | 60 | M4 | 3  |
| 07810-05-50 | 18 | 50 | 78 | M6 | 5  |