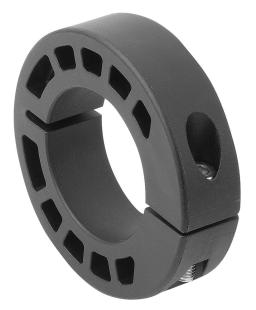

### Note:

These plastic shaft collars are an excellent solution for axially securing shafts.

They are light and easy to fit and can be mounted radially as a stop. These shaft collars are especially effective in combination with pillow block and flange block bearings.

The shaft collars are made from high-quality plastic and offer excellent resistance to corrosion and wear.

Clamping is achieved by reducing the slot width via the stainless steel tightening nut, which can be tightened or loosened using a standard spanner.