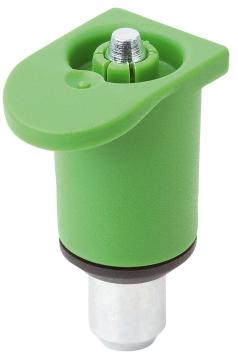

## **Description**

#### **Material:**

Grip PA.

Spacer PA.

Pin steel.

#### **Version:**

Grip green.

Spacer black.

Pin electro zinc-plated.

#### Note:

These pin hinges with spring-assisted grip are suitable for in-frame doors. The hinges are not visible to the user.

They can be mounted for left or right use.

The hinge opening angle is 120°.

Thanks to the spring-loaded pin, the door can be easily fitted and removed.