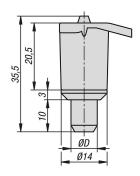

# Drawings

## Overview of items

| Order No.   | D |
|-------------|---|
| 27884-90-06 | 6 |
| 27884-90-08 | 8 |

© norelem