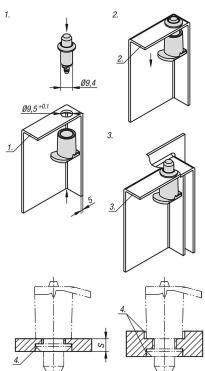

### Assembly:

- 1. Installation is carried out without tools by pressing the locking pin into the grip.
- 2. Removing the door.
- 3. Mounting the door.
- 4. Info: The gap between two components can be adjusted by countersinking the installation hole. The clamping range (S) lies between 0-4 mm.