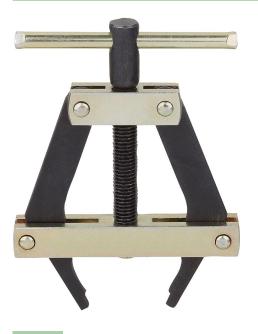

## Description

Material: Steel.

## Note:

The assembly tool eases the fitting of connecting links in open roller chains. The chain ends are hooked onto the arms of the open assembly tool By turning the screw, the ends of the chain are pulled towards each other permitting the connecting link to be easily fitted.

Can also be used for similar sizes, other standards and two or three strand chains.

Drawings

## Overview of items

| Order No.  | ISO No.     | Division inches | Division mm |
|------------|-------------|-----------------|-------------|
| 22283-0412 | 04 B - 12 B | /-3/4           | 6-19,05     |
| 22283-1620 | 16 B - 20 B | 1-1 1/4         | 25,4-31,75  |
| 22283-2448 | 24 B - 48 B | 1 1/2-3         | 38,1-76,2   |