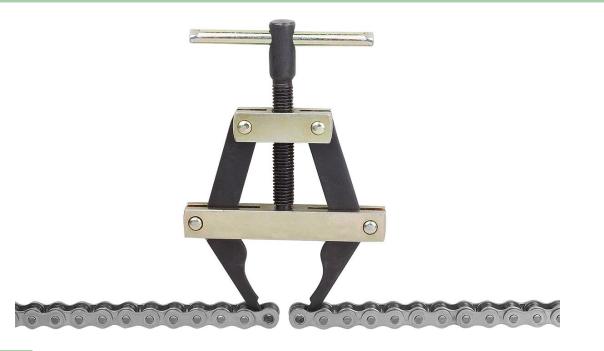

## Description

Material: Steel.

## Note:

The assembly tool eases the fitting of connecting links in open roller chains. The chain ends are hooked onto the arms of the open assembly tool By turning the screw, the ends of the chain are pulled towards each other permitting the connecting link to be easily fitted.

Can also be used for similar sizes, other standards and two or three strand chains.

Drawings

## Overview of items

| Order No.  | ISO No.     | Division inches | Division mm |
|------------|-------------|-----------------|-------------|
| 22283-0412 | 04 B - 12 B | /-3/4           | 6-19,05     |
| 22283-1620 | 16 B - 20 B | 1-1 1/4         | 25,4-31,75  |
| 22283-2448 | 24 B - 48 B | 1 1/2-3         | 38,1-76,2   |