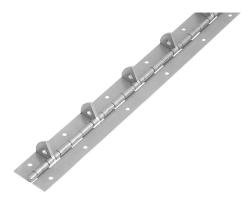

#### Note:

Piano hinges with stop at 65° offer an excellent solution for applications that require specific positioning. Made from high-quality stainless steel, they guarantee first-class durability and corrosion resistance, making them ideal for demanding environments.

These drilled hinges facilitate installation and offer a quick and reliable fastening solution. The stop at 65° enables the position of the hinges to be defined, which is particularly important for applications that require a specific opening or inclination.

Thanks to the precise design, piano hinges enable smooth movement and long service life without signs of wear. They offer a stable and reliable fastening solution for a wide range of projects and fulfil the most demanding requirements.