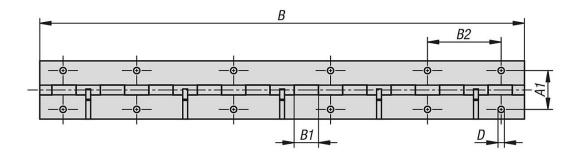

#### Overview of items

| Order No.            | А  | A1 | В    | B1 | B2 | D   | D1 | S |
|----------------------|----|----|------|----|----|-----|----|---|
| 27877-40-11060050020 | 60 | 40 | 500  | 25 | 76 | 6,5 | 6  | 2 |
| 27877-40-11060100020 | 60 | 40 | 1000 | 25 | 76 | 6,5 | 6  | 2 |