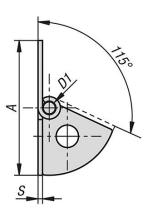

#### Overview of items

| Order No.            | А  | A1 | В    | B1 | B2 | D   | D1 | S |
|----------------------|----|----|------|----|----|-----|----|---|
| 27877-40-11060050020 | 60 | 40 | 500  | 25 | 76 | 6,5 | 6  | 2 |
| 27877-40-11060100020 | 60 | 40 | 1000 | 25 | 76 | 6,5 | 6  | 2 |