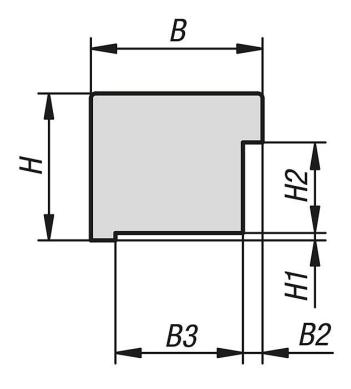

# Overview of items

| Order No.      | В  | B1 | B2 | В3 | D    | D1 | Н  | H1  | H2   | L  | suitable for<br>system width |
|----------------|----|----|----|----|------|----|----|-----|------|----|------------------------------|
| 34000-10-05012 | 35 | 15 | 4  | 26 | 12,2 | 20 | 30 | 1,5 | 18,5 | 30 | 50                           |