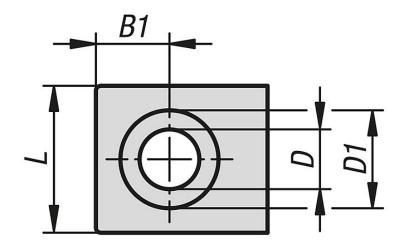

# Overview of items

| Order No.      | В  | B1 | B2 | В3 | D    | D1 | Н  | H1  | H2   | L  | suitable for<br>system width |
|----------------|----|----|----|----|------|----|----|-----|------|----|------------------------------|
| 34000-10-05012 | 35 | 15 | 4  | 26 | 12,2 | 20 | 30 | 1,5 | 18,5 | 30 | 50                           |