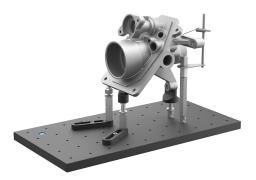

#### Item description/product images

#### Note:

The supports can be combined with tapered, prism or flat attachments 02156-02 as required. The attachments are fastened using a grub screw. This enables the attachments to be exchanged quickly and easily and adapted to the corresponding workpiece.

### Accessory:

 $\label{thm:continuous} \textit{Tapered attachment, prism attachment, flat attachment 02156-02}.$ 

 $Base plate\ 01042.$ 

Base rails 34000-15.

Extension pieces 02035-01.

Mounting plate 33263.