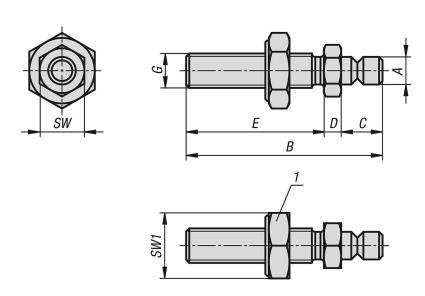

### **Drawing reference:**

1) locknut

## **Supports stainless steel**

| Order No.      |   |    | С  | D |    | G   | SW | SW1 |
|----------------|---|----|----|---|----|-----|----|-----|
| 02156-10040012 | 8 | 57 | 12 | 5 | 40 | M10 | 13 | 19  |