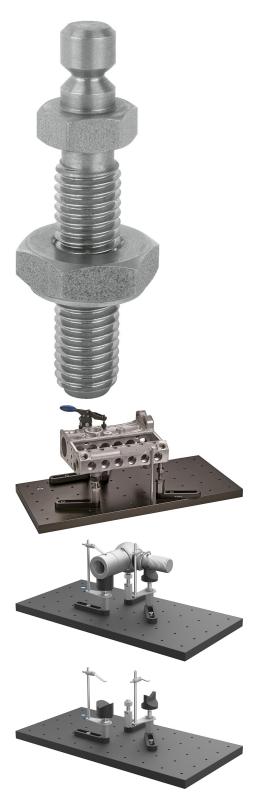

#### Item description/product images

#### Note:

The supports can be combined with tapered, prism or flat attachments 02156-02 as required. The attachments are fastened using a grub screw. This enables the attachments to be exchanged quickly and easily and adapted to the corresponding workpiece.

### Accessory:

 $\label{thm:continuous} \textit{Tapered attachment, prism attachment, flat attachment 02156-02}.$ 

 $Base plate\ 01042.$ 

Base rails 34000-15.

Extension pieces 02035-01.

Mounting plate 33263.

### **Drawing reference:**

1) locknut