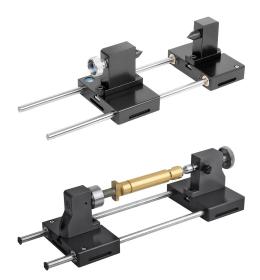

#### Item description/product images

## Note:

The tailstock consists of two halves with a fixed and a movable centre. The movable centre is spring-loaded and can be locked. The centres can be exchanged as required (centres for tailstocks 34024-06).

Suitable for optical measurements on projectors. Individually adjustable using the column guides and clamped using grub screws.

Can be attached to the measuring table using clamping claws.

Clamping spans of 0-210 mm are possible.

## **Accessory:**

Centres 34024-06.