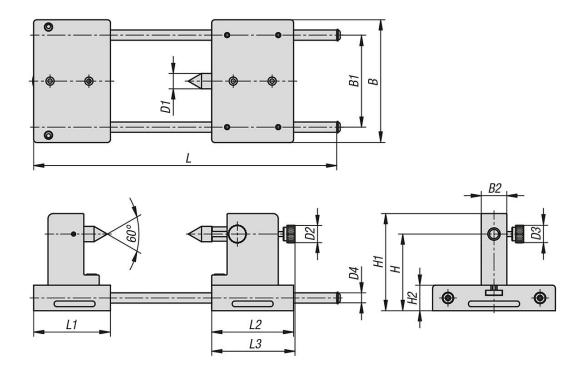

#### **Drawings**

Overview of items

# 34024-05 Tailstock, aluminium with centre height 75 mm

Overview of items

## Tailstock, aluminium, with centre height 75 mm

| Order No.       | В   | B1 | B2 | D | D    | D1 | D2   | D3   | D4 | Н  | H1 | H2 | L   | L1 | L2 | L3   |
|-----------------|-----|----|----|---|------|----|------|------|----|----|----|----|-----|----|----|------|
|                 |     |    |    |   |      |    |      |      |    |    |    |    |     |    |    |      |
| 34024-05-114370 | 120 | 90 | 25 | 0 | 14,5 | 15 | 29,9 | 14,8 | 10 | 75 | 95 | 25 | 370 | 75 | 80 | 88,3 |