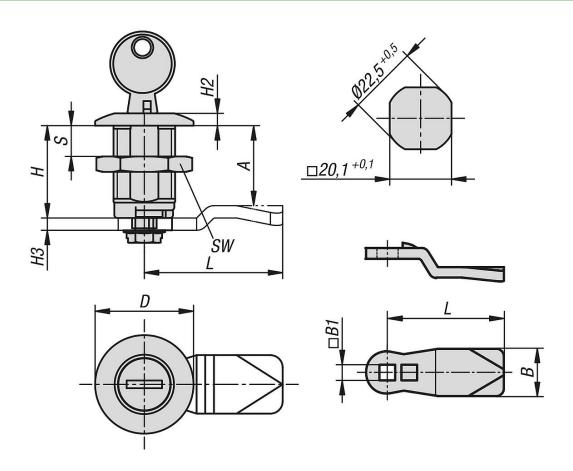

# Overview of items

| Order No.      | В  | B1  | D  | Н  | H2 | Н3 | S<br>max. | SW | Actuation             |
|----------------|----|-----|----|----|----|----|-----------|----|-----------------------|
| 05564-14-30321 | 19 | 8,1 | 32 | 30 | 4  | 4  | 20        | 27 | key single-key system |
| 05564-14-50321 | 19 | 8,1 | 32 | 50 | 4  | 4  | 40        | 27 | key single-key system |