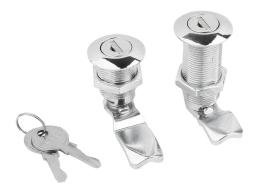

#### Note:

Lockable quarter-turn lock for right or left mounting with 90° closing. The quarter-turn lock can be installed pre-assembled (apart from those with a down offset tongue).

With stainless steel cylinder cap and dust cover.

These lockable quarter-turn locks are each delivered with 2 keys. The key can be removed in both positions (open and closed). The locks have a single key system, i.e. they can all be opened using the same key (cylinder lock 1333).