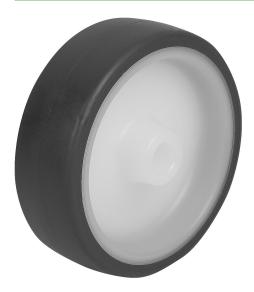

### Material:

Wheel body PA.

Tread thermoplastic polyurethane elastomer.

### Note:

Wheels with polyurethane tread have a high load capacity, resist abrasion, are gentle to floors, absorb shocks and vibration and are resistant to many chemicals and acids.

Temperature resistant from -30 °C to +80 °C.