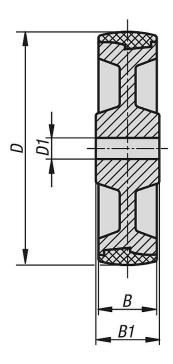

#### Overview of items

| Order No.   |               | D   | D1 |      | B1 | Permissible |
|-------------|---------------|-----|----|------|----|-------------|
|             | bearing       |     |    |      |    | load        |
|             |               |     |    |      |    | kg          |
| 95056-10035 | plain bearing | 100 | 15 | 35   | 45 | 200         |
| 95056-12535 | plain bearing | 125 | 15 | 35   | 45 | 250         |
| 95056-15040 | plain bearing | 150 | 20 | 40   | 60 | 400         |
| 95056-20050 | plain bearing | 200 | 20 | 50   | 60 | 700         |
| 00000 20000 | piani soannig |     |    | - 00 |    |             |