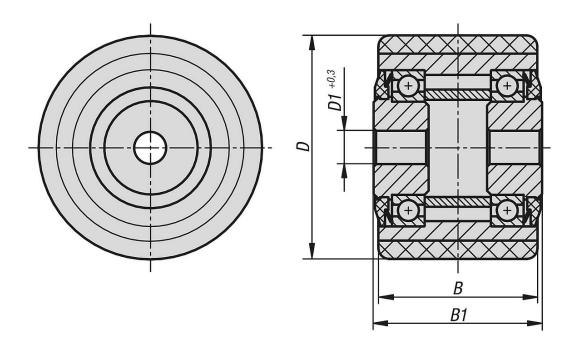

## Drawings

### Overview of items

| Order No.     | Wheel        | D  | D1 | В  | B1  | Permissible |
|---------------|--------------|----|----|----|-----|-------------|
|               | bearing      |    |    |    |     |             |
|               |              |    |    |    |     |             |
| 95059-0856020 | ball bearing | 85 | 20 | 60 | 65  | 450         |
| 95059-0856025 | ball bearing | 85 | 25 | 60 | 65  | 450         |
| 95059-0857520 | ball bearing | 85 | 20 | 75 | 80  | 570         |
| 95059-0857525 | ball bearing | 85 | 25 | 75 | 80  | 570         |
| 95059-0859525 | ball bearing | 85 | 25 | 95 | 100 | 720         |