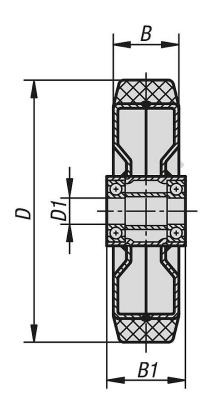

### Overview of items

| Order No.   | Wheel<br>bearing | D   | D1 | В  | B1 | Permissible<br>load<br>kg |
|-------------|------------------|-----|----|----|----|---------------------------|
| 95060-12550 | ball bearing     | 125 | 20 | 50 | 60 | 500                       |
| 95060-16050 | ball bearing     | 160 | 20 | 50 | 60 | 700                       |
| 95060-20050 | ball bearing     | 200 | 20 | 50 | 60 | 1000                      |
| 95060-25060 | ball bearing     | 250 | 25 | 60 | 70 | 1350                      |