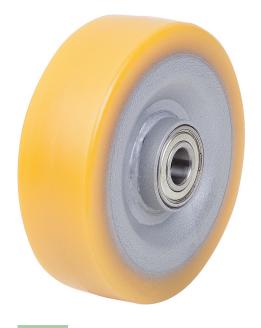

### Material:

Wheel body welded steel construction. Tread Extrathane®.

#### Note:

Extrathane treads are elastic, resist abrasion, gentle to floors, low-noise and have particularly high elastic restoration after long standing. Application temperature from -40 °C to +80 °C. Suitable as replacement rollers for the castors 95030 and 95032.