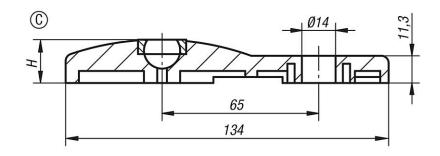

## **Drawing reference:**

Form C with screw-on hole, without anti-slip plate Form D with screw-on hole, with anti-slip plate

© norelem www.norelem.com

Drawings

# Overview of items

| Order No.   | Form |    |    | Load rating |
|-------------|------|----|----|-------------|
|             |      |    |    | max. kN     |
| 27802-30801 | С    | 80 | 18 | 30          |
| 27802-40801 | D    | 80 | 20 | 30          |