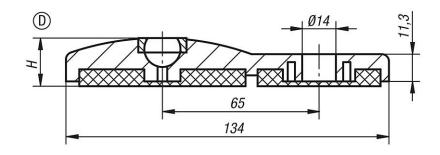

## **Drawing reference:**

Form C with screw-on hole, without anti-slip plate Form D with screw-on hole, with anti-slip plate

© norelem www.norelem.com

Drawings

# Overview of items

| Order No.   | Form |    |    | Load rating |
|-------------|------|----|----|-------------|
|             |      |    |    | max. kN     |
| 27802-30801 | С    | 80 | 18 | 30          |
| 27802-40801 | D    | 80 | 20 | 30          |