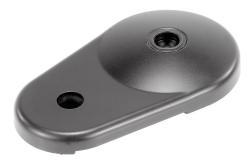

#### Item description/product images

## **Drawing reference:**

Form C with screw-on hole, without anti-slip plate Form D with screw-on hole, with anti-slip plate

© norelem www.norelem.com

Drawings