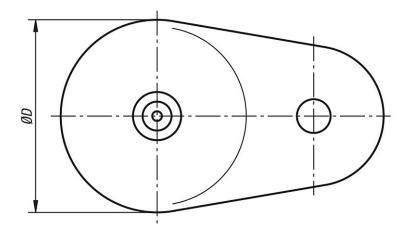

## **Drawing reference:**

Form C with screw-on hole, without anti-slip plate Form D with screw-on hole, with anti-slip plate

© norelem www.norelem.com

Drawings

# Overview of items

| Order No.   | Form |    |    | Load rating |
|-------------|------|----|----|-------------|
|             |      |    |    | max. kN     |
| 27802-30801 | С    | 80 | 18 | 30          |
| 27802-40801 | D    | 80 | 20 | 30          |