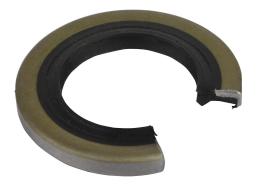

# Description

Material, version:

Ring steel. Rubber NBR.

### Note:

In addition to the standard seals for linear ball bearings, these end seals are also available. The end seals give much better protection from dirt and dust. The seals are inserted into the housing bores (tolerance H7) in front of the bearings and secured with glue.