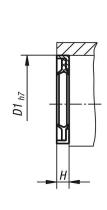

### Drawings

### Overview of items

| Order No. | Version | D  | D1 | Н | G   | W    |
|-----------|---------|----|----|---|-----|------|
| 21560-121 | open    | 12 | 22 | 3 | 78° | 7,5  |
| 21560-161 | open    | 16 | 26 | 3 | 78° | 10   |
| 21560-201 | open    | 20 | 32 | 4 | 60° | 10   |
| 21560-251 | open    | 25 | 40 | 4 | 60° | 12,5 |
| 21560-301 | open    | 30 | 47 | 5 | 50° | 12,5 |
| 21560-401 | open    | 40 | 62 | 5 | 56° | 18,7 |