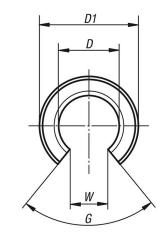

### Drawings

### Overview of items

| Order No. | Version | D  | D1 | Н | G   | W    |
|-----------|---------|----|----|---|-----|------|
| 21560-121 | open    | 12 | 22 | 3 | 78° | 7,5  |
| 21560-161 | open    | 16 | 26 | 3 | 78° | 10   |
| 21560-201 | open    | 20 | 32 | 4 | 60° | 10   |
| 21560-251 | open    | 25 | 40 | 4 | 60° | 12,5 |
| 21560-301 | open    | 30 | 47 | 5 | 50° | 12,5 |
| 21560-401 | open    | 40 | 62 | 5 | 56° | 18,7 |