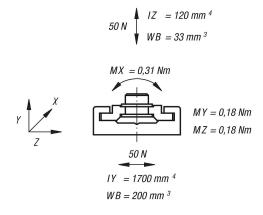

#### tem description/product images



# Description

#### Material:

Bearing material maintenance-free iglidur  $^{\ensuremath{\mathbb{B}}}$  J. Rails anodised aluminium.

# Version:

Guide rail natural colour anodised. Carriage fastening thread brass.

#### Note:

Miniature slide guides are maintenance-free and corrosion resistant. Very high speeds and accelerations are possible due to the low weight. Applicable temperature max. 80 °C.

Miniature slide guides are insensitive to dust and ideally suited to dry running.

\*\* lengths L2 = 20 mm \* and L = 500 mm included L2 and L only available in full mm.





Drawings



# Drawings

static load capacity and geometrical moment of inertia



# Overview of items

### Carriage

| Order No.  | Version 2 |
|------------|-----------|
| 21230-1700 | -         |
| 21230-1710 | -         |

#### **Guide rails**

| Order No.       |         | Version |      |   |       | L2  |    |
|-----------------|---------|---------|------|---|-------|-----|----|
|                 |         |         |      |   |       |     |    |
| 21230-1720X1960 |         |         | -    |   | 19    | 960 | 20 |
|                 |         |         |      |   |       |     |    |
| Order No.       | Version |         | L2 L |   | 2     | L2  |    |
|                 |         | n       |      |   |       |     |    |
| 21230-17**X*    | -       |         | **   | 2 | 20 49 |     |    |