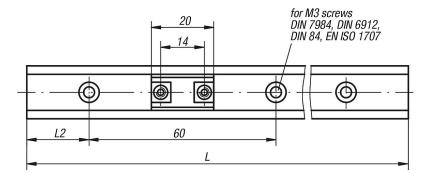

\*\* lengths L2 = 20 mm \* and L = 500 mm included L2 and L only available in full mm.

Drawings

#### **Guide rails**

| Order No.       |         | Version |      |   |       | L2  |    |
|-----------------|---------|---------|------|---|-------|-----|----|
|                 |         |         |      |   |       |     |    |
| 21230-1720X1960 |         |         | -    |   | 19    | 960 | 20 |
|                 |         |         |      |   |       |     |    |
| Order No.       | Version |         | L2 L |   | 2     | L2  |    |
|                 |         | n       |      |   |       |     |    |
| 21230-17**X*    | -       |         | **   | 2 | 20 49 |     |    |