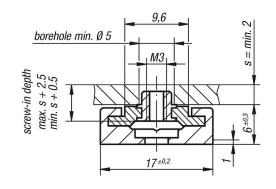

#### tem description/product images



# Description

#### Material:

Bearing material maintenance-free iglidur  $^{\ensuremath{\mathbb{B}}}$  J. Rails anodised aluminium.

# Version:

Guide rail natural colour anodised. Carriage fastening thread brass.

#### Note:

Miniature slide guides are maintenance-free and corrosion resistant. Very high speeds and accelerations are possible due to the low weight. Applicable temperature max. 80 °C.

Miniature slide guides are insensitive to dust and ideally suited to dry running.

\*\* lengths L2 = 20 mm \* and L = 500 mm included L2 and L only available in full mm.





Drawings



# Drawings

static load capacity and geometrical moment of inertia



# Overview of items

### Carriage

| Order No.  | Version 2 |
|------------|-----------|
| 21230-1700 | -         |
| 21230-1710 | -         |

#### **Guide rails**

| Order No.       |         | Version |      |   |       | L2  |    |
|-----------------|---------|---------|------|---|-------|-----|----|
|                 |         |         |      |   |       |     |    |
| 21230-1720X1960 |         |         | -    |   | 19    | 960 | 20 |
|                 |         |         |      |   |       |     |    |
| Order No.       | Version |         | L2 L |   | 2     | L2  |    |
|                 |         | n       |      |   |       |     |    |
| 21230-17**X*    | -       |         | **   | 2 | 20 49 |