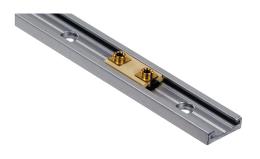

#### tem description/product images

#### Material:

Bearing material maintenance-free iglidur  $^{\ensuremath{\mathbb{B}}}$  J. Rails anodised aluminium.

# Version:

Guide rail natural colour anodised. Carriage fastening thread brass.