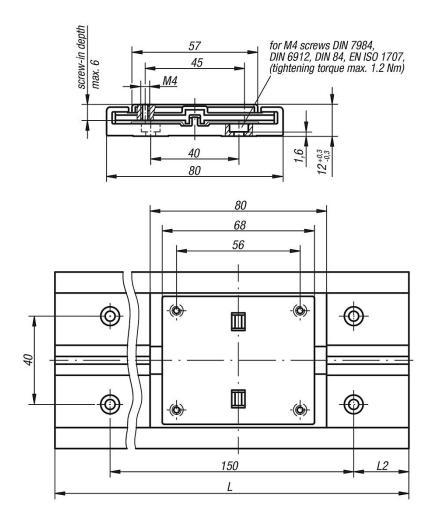

- \*\* length L2 = 30 mm and
- \* L = 1000 mm included

L2 and L only available in full mm.

Drawings

Drawings

static load capacity and geometrical moment of inertia

Overview of items