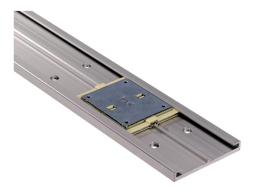

### **Material:**

Carriage body zink.
Plastic bearing material iglidur® J.
Rail anodised aluminium.

### **Version:**

Body chromed.

Guide rail natural colour anodised.

### Note:

Flat slide guides are maintenance-free and corrosion resistant. Very high speeds and accelerations are possible due to the low weight. Applicable temperature max. 80 °C.

Miniature slide guides are insensitive to dust and are ideal for dry running.