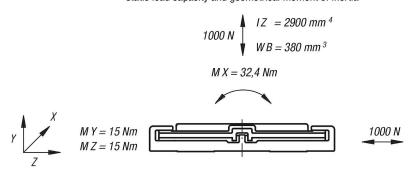

- \*\* length L2 = 30 mm and
- \* L = 1000 mm included

L2 and L only available in full mm.

Drawings

Drawings

static load capacity and geometrical moment of inertia

Overview of items