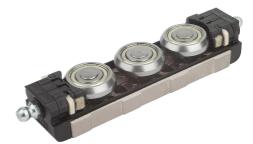

#### Item description/product images

## Note:

Roller carriage with lifetime lubricated ball bearings and patented wiper technology which lubricates the system while in motion.

A simple adjustment of the middle roller makes the roller carriage play-free or sets the desired preload in the rail.