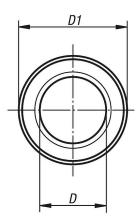

## Overview of items

| Order No. | Version |    | D1 | Н |
|-----------|---------|----|----|---|
|           |         |    |    |   |
| 21560-120 | closed  | 12 | 22 | 3 |
| 21560-160 | closed  | 16 | 26 | 3 |
| 21560-200 | closed  | 20 | 32 | 4 |
| 21560-250 | closed  | 25 | 40 | 4 |
| 21560-300 | closed  | 30 | 47 | 5 |
| 21560-400 | closed  | 40 | 62 | 5 |