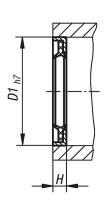

## Drawings

Closed

## Overview of items

| Order No. | Version |    | D1 | Н |
|-----------|---------|----|----|---|
|           |         |    |    |   |
| 21560-120 | closed  | 12 | 22 | 3 |
| 21560-160 | closed  | 16 | 26 | 3 |
| 21560-200 | closed  | 20 | 32 | 4 |
| 21560-250 | closed  | 25 | 40 | 4 |
| 21560-300 | closed  | 30 | 47 | 5 |
| 21560-400 | closed  | 40 | 62 | 5 |