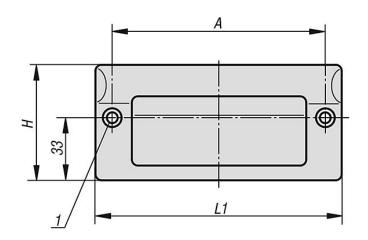

## **Drawing reference:**

1) for countersunk screws M4

© norelem www.norelem.com

Drawings

## Overview of items

| Order No.     | Main<br>colour      | А   | Н  | L  | L1  | Т  | Load<br>capacity<br>N |
|---------------|---------------------|-----|----|----|-----|----|-----------------------|
| 06965-1082041 | black               | 82  | 61 | 67 | 100 | 25 | 1000                  |
| 06965-1112041 | black               | 112 | 61 | 97 | 130 | 25 | 1000                  |
| 06965-1082042 | light grey RAL 7035 | 82  | 61 | 67 | 100 | 25 | 1000                  |
| 06965-1112042 | light grey RAL 7035 | 112 | 61 | 97 | 130 | 25 | 1000                  |