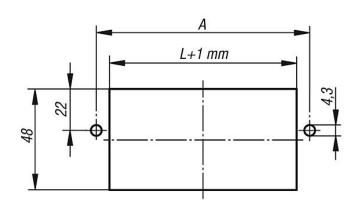

## **Drawing reference:**

1) for countersunk screws M4

© norelem www.norelem.com

Drawings

## Overview of items

| Order No.     | Main<br>colour      | А   | Н  | L  | L1  | Т  | Load<br>capacity<br>N |
|---------------|---------------------|-----|----|----|-----|----|-----------------------|
| 06965-1082041 | black               | 82  | 61 | 67 | 100 | 25 | 1000                  |
| 06965-1112041 | black               | 112 | 61 | 97 | 130 | 25 | 1000                  |
| 06965-1082042 | light grey RAL 7035 | 82  | 61 | 67 | 100 | 25 | 1000                  |
| 06965-1112042 | light grey RAL 7035 | 112 | 61 | 97 | 130 | 25 | 1000                  |