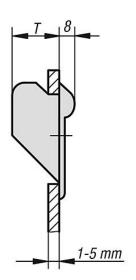

#### Note:

These ergonomically shaped handles are ideally suited for wall thicknesses of 1-5 mm.

## Overview of items

| Order No.     | Main<br>colour      | А   | Н  | L  | L1  | Т  | Load<br>capacity<br>N |
|---------------|---------------------|-----|----|----|-----|----|-----------------------|
| 06965-1082041 | black               | 82  | 61 | 67 | 100 | 25 | 1000                  |
| 06965-1112041 | black               | 112 | 61 | 97 | 130 | 25 | 1000                  |
| 06965-1082042 | light grey RAL 7035 | 82  | 61 | 67 | 100 | 25 | 1000                  |
| 06965-1112042 | light grey RAL 7035 | 112 | 61 | 97 | 130 | 25 | 1000                  |