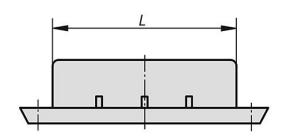

### Assembly:

The handle is inserted in the cutout of the housing panel and then fixed from the front with 2 countersunk screws (not supplied).

## Overview of items

| Order No.     | Main<br>colour      | А   | Н  | L  | L1  | Т  | Load<br>capacity<br>N |
|---------------|---------------------|-----|----|----|-----|----|-----------------------|
| 06965-1082041 | black               | 82  | 61 | 67 | 100 | 25 | 1000                  |
| 06965-1112041 | black               | 112 | 61 | 97 | 130 | 25 | 1000                  |
| 06965-1082042 | light grey RAL 7035 | 82  | 61 | 67 | 100 | 25 | 1000                  |
| 06965-1112042 | light grey RAL 7035 | 112 | 61 | 97 | 130 | 25 | 1000                  |