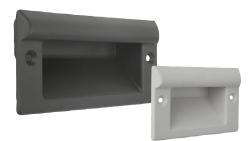

Item description/product images

#### **Version:**

Semi-matt, black or light grey.