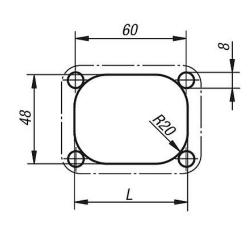

### Drawings

# Overview of items

| Order No.     | Form | Version 2 | Н  | L  | L1 | Т | Load<br>capacity |
|---------------|------|-----------|----|----|----|---|------------------|
|               |      |           |    |    |    |   |                  |
| 06970-2075058 | В    | screw on  | 58 | 63 | 75 | 9 | 200              |