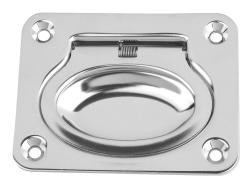

# Item description/product images

### Note:

Stainless steel retractable grips with marginal installation depth. For base and mounting plates or drawers. With return spring. The grip automatically swivels back into its resting position after use.