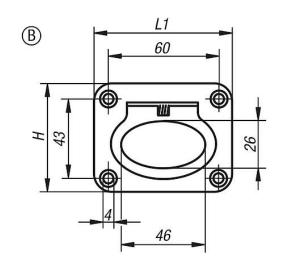

### Drawings

# Overview of items

| Order No.     | Form | Version 2 | Н  | L  | L1 | Т | Load<br>capacity |
|---------------|------|-----------|----|----|----|---|------------------|
|               |      |           |    |    |    |   |                  |
| 06970-2075058 | В    | screw on  | 58 | 63 | 75 | 9 | 200              |