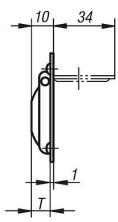

### Drawings

# Overview of items

| Order No.     | Form | Version 2 | Н  | L  | L1 | Т | Load<br>capacity |
|---------------|------|-----------|----|----|----|---|------------------|
|               |      |           |    |    |    |   |                  |
| 06970-2075058 | В    | screw on  | 58 | 63 | 75 | 9 | 200              |