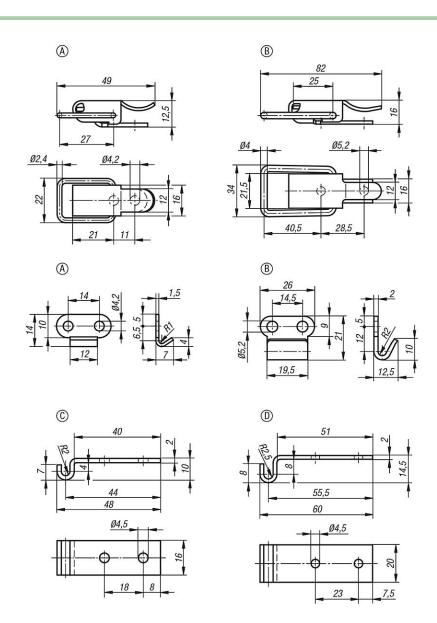

#### Drawings

## Latches with draw bail

| Order No. steel | Order No. stainless steel | Form | Retaining<br>force |
|-----------------|---------------------------|------|--------------------|
| 05531-1420491   | 05531-1420492             | A    | F1 N<br>250        |
| 05531-2520821   | 05531-2520822             | В    | 300                |

## **Catch plate**

| Order No. steel | Order No. stainless steel | Form |
|-----------------|---------------------------|------|
| 05526-91420141  | 05526-91420142            | A    |
| 05531-92520211  | 05531-92520212            | В    |
| 05531-93450481  | 05531-93450482            | С    |
| 05531-94450601  | 05531-94450602            | D    |