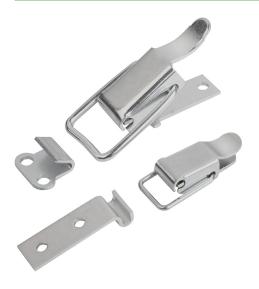

#### Item description/product images

#### Note:

Latches with draw bail for securing and locking hatches, container lids, machine cladding etc. By exceeding the dead centre they resist vibration.

The locking force is applied by drawing on the bail.

The latches can be screwed down or riveted. We recommend using countersunk screws for fastening the components.

Order catch plates separately.