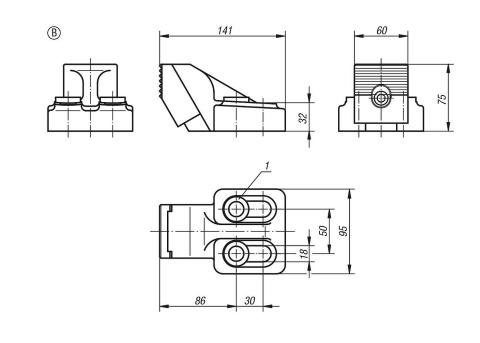

#### Form B:

2 conical seats and 2 spherical washers for M12 and M16 are supplied.

#### **Drawing reference:**

1) spherical washer set for M12 and M16 2) workpiece

# Drawings

Overview of items