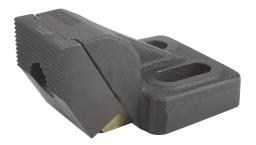

### Description

#### Material:

Body ductile iron (SG iron) Jaw QT steel hardened.

#### Version:

Painted black. Jaw bright.

#### Form B:

2 conical seats and 2 spherical washers for M12 and M16 are supplied.