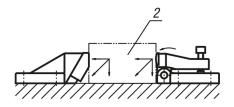

#### Note:

The workpiece is clamped between side clamps and the side stops, simultaneously producing a positive down force.

Side clamps and stops are secured with DIN 912 cylinder screws. A secure clamping is ensured when side clamps and side stops are used together.

#### **Drawing reference:**

1) spherical washer set for M12 and M16 2) workpiece