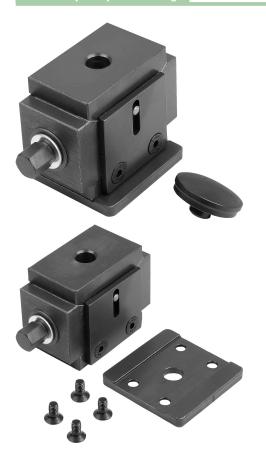

#### Item description/product images

#### Note:

Fine adjustment by knurled screw or Allen key. Therefore vertical movement without lateral displacement. Especially suitable for marking or machining heavy parts. Ball handle 02210-01 is added to each height wedge.

H min is reached by removing the baseplate.