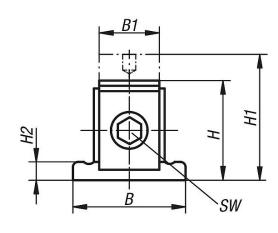

# Overview of items

| Order No. | Clamp range |     | B1 |     | H1  | H2 |     | SW | travel per<br>spindle<br>rotation | F<br>kN |
|-----------|-------------|-----|----|-----|-----|----|-----|----|-----------------------------------|---------|
| 02320-50  | 55 - 68     | 63  | 40 | 55  | 68  | 7  | 63  | 13 | 0,86                              | 40      |
| 02320-100 | 100 - 125   | 115 | 60 | 100 | 125 | 20 | 125 | 24 | 1,16                              | 100     |