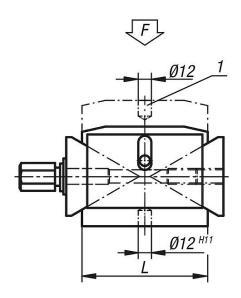

## **Drawing reference:**

1) centring hole for 02210

Drawings

# Overview of items

| Order No. | Clamp range |     | B1 |     | H1  | H2 |     | SW | travel per<br>spindle<br>rotation | F<br>kN |
|-----------|-------------|-----|----|-----|-----|----|-----|----|-----------------------------------|---------|
| 02320-50  | 55 - 68     | 63  | 40 | 55  | 68  | 7  | 63  | 13 | 0,86                              | 40      |
| 02320-100 | 100 - 125   | 115 | 60 | 100 | 125 | 20 | 125 | 24 | 1,16                              | 100     |