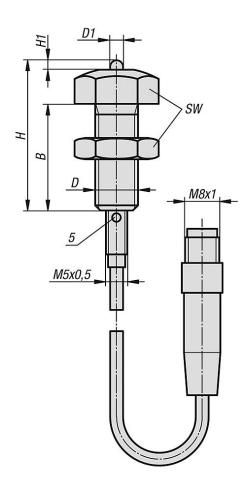

#### **Material:**

Screw and plunger stainless steel 1.4301. Guide bush stainless steel 1.4112. Sensor housing stainless steel.

#### Note:

The assured switch distance is achieved when the plunger is flush with the stop face of the guide bush. The sensor is supplied unassembled.

Installation recommendation: Glue in using e.g. Loctite 638.

# Overview of items

| Order No.    | Size |    |     | D1 |      | H1 | SW |
|--------------|------|----|-----|----|------|----|----|
|              |      |    |     |    |      |    |    |
| 02160-080352 | 1    | 25 | M8  | 3  | 35,2 | 2  | 13 |
| 02160-100352 | 2    | 25 | M10 | 3  | 35,2 | 2  | 17 |
| 02160-120352 | 3    | 25 | M12 | 3  | 35,2 | 2  | 19 |