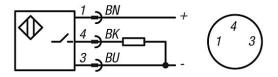

### **Drawing reference:**

5) LED-indicator

BN = brown

BK = black

BU = blue

© norelem www.norelem.com

Drawings