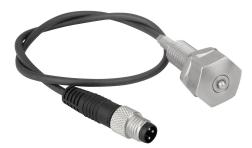

## **Description**

Cable length: 0.3 metre.

Important: Screw the sensor in as far as it will go!