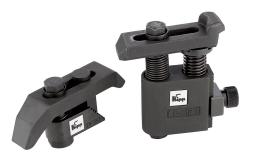

Item description/product images

#### Note:

These clamp strap modules are universal, flexible clamps constructed from individual components building a compact unit. There are no loose parts which first have to be altered for a clamping operation. The compact design allows these clamps to be placed close to the workpiece enabling the full area of the machine table to be used.