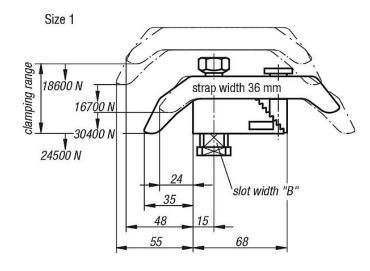

## Drawings

### Overview of items

| Order No. | Size | Clamp range | Slot width B<br>DIN 650 |
|-----------|------|-------------|-------------------------|
| 04200-10X | 1    | 0-35        | 12/14/16/18             |
| 04200-20X | 2    | 25-85       | 12/14/16/18             |
| 04200-30X | 3    | 80-137      | 12/14/16/18             |
| 04200-40X | 4    | 125-224     | 12/14/16/18             |
| 04200-50X | 5    | 160-300     | 12/14/16/18             |