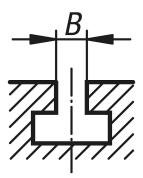

### Overview of items

| Order No. | Size | Clamp range | Slot width B<br>DIN 650 |
|-----------|------|-------------|-------------------------|
| 04200-10X | 1    | 0-35        | 12/14/16/18             |
| 04200-20X | 2    | 25-85       | 12/14/16/18             |
| 04200-30X | 3    | 80-137      | 12/14/16/18             |
| 04200-40X | 4    | 125-224     | 12/14/16/18             |
| 04200-50X | 5    | 160-300     | 12/14/16/18             |