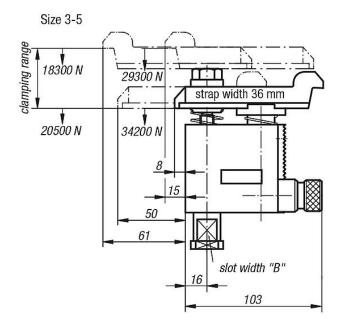

### Overview of items

| Order No. | Size | Clamp range | Slot width B<br>DIN 650 |
|-----------|------|-------------|-------------------------|
| 04200-10X | 1    | 0-35        | 12/14/16/18             |
| 04200-20X | 2    | 25-85       | 12/14/16/18             |
| 04200-30X | 3    | 80-137      | 12/14/16/18             |
| 04200-40X | 4    | 125-224     | 12/14/16/18             |
| 04200-50X | 5    | 160-300     | 12/14/16/18             |