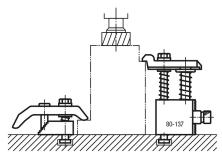

#### Note:

These clamp strap modules are universal, flexible clamps constructed from individual components building a compact unit. There are no loose parts which first have to be altered for a clamping operation. The compact design allows these clamps to be placed close to the workpiece enabling the full area of the machine table to be used.