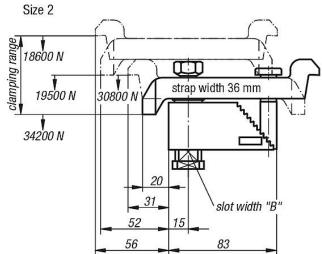

## Drawings

### Overview of items

| Order No. | Size | Clamp range | Slot width B<br>DIN 650 |
|-----------|------|-------------|-------------------------|
| 04200-10X | 1    | 0-35        | 12/14/16/18             |
| 04200-20X | 2    | 25-85       | 12/14/16/18             |
| 04200-30X | 3    | 80-137      | 12/14/16/18             |
| 04200-40X | 4    | 125-224     | 12/14/16/18             |
| 04200-50X | 5    | 160-300     | 12/14/16/18             |