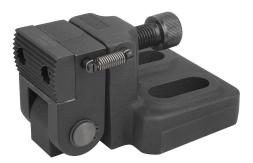

#### Item description/product images

### **Material:**

Body ductile iron (SG iron) Jaw QT steel hardened.

### **Version:**

Painted black. Jaw bright.

### Note:

The workpiece is clamped between side clamps and the side stops, simultaneously producing a positive down force.

Side clamps and stops are secured with DIN 912 cylinder screws. A secure clamping is ensured when side clamps and side stops are used together.