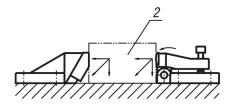

## **Drawing reference:**

- 1) spherical washer set for M12 and M16
- 2) workpiece

# Drawings

Overview of items

www.norelem.com