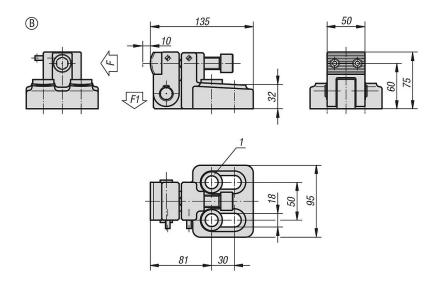

#### Form B:

2 conical seats and 2 spherical washers for M12 and M16 are supplied.

## **Drawing reference:**

- 1) spherical washer set for M12 and M16
- 2) workpiece

# Drawings

Overview of items

www.norelem.com