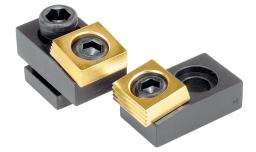

## Item description/product images

## **Version:**

Body tempered and black oxidised.

Square washer case hardened and brass-plated.

#### Note:

These toe clamps can be used on machine tables or adapter plates. The positive down force holds the workpiece down on the supporting surface. The square washer can adapt slightly to an angular position i.e. the workpiece does not have to be exactly parallel. The clamping washer has a smooth side for machined surfaces and a serrated side for rough faces.