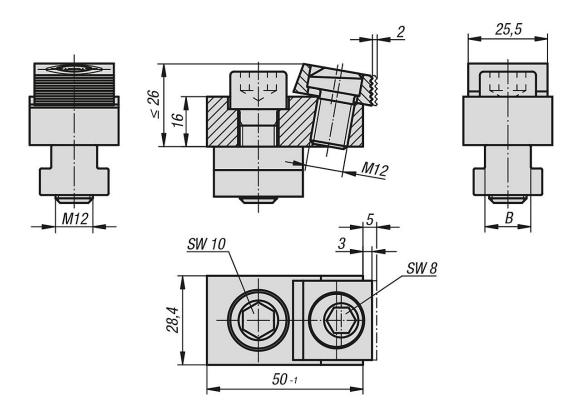

## **Drawings**

## Overview of items

| Order No. | B<br>Slot width  | Clamping<br>force<br>kN | Accessories NLM |
|-----------|------------------|-------------------------|-----------------|
| 04439-00  | without slot key | 18                      | 04521-10-1216   |
| 04439-14  | 14               | 18                      | 04521-10-1216   |
| 04439-16  | 16               | 18                      | 04521-10-1216   |
| 04439-18  | 18               | 18                      | 04521-10-1216   |